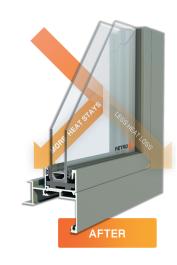

### WHAT IS RFTROFIT?

- · Retrofit involves upgrading your existing windows by replacing single-pane glass with our new energyefficient factory sealed double glazing.
- · This process includes removing the old glass and making minor adjustments to the frames to fit the thicker double glazing units.
- Retrofit is an affordable way to upgrade your existing windows without replacing them entirely (frame and glass) which can be expensive.

## WHAT IS DOUBLE GLAZING?

- Double glazing consists of two glass panes separated by a space, often filled with air or inert gas like argon.
- Double glazing improves thermal insulation meaning your home maintains a more consistent temperature year-round contributing to a healthier, drier, and more comfortable living space.