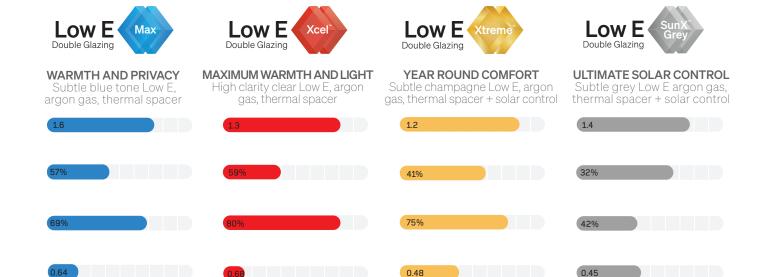

## COMPARE DATA

\*Data is all based on a 4-12-4 makeup.

#### **HEAT LOSS (U- VALUE)**

Warm and dry in winter

#### SOLAR FACTOR (SF)

Cool in summer / reduce overheating Lower % means less solar heat inside

#### **VISIBLE LIGHT TRANSMISSION (VLT)**

Maintain natural light levels Higher % means more natural light

#### FADING PROTECTION (TDW-ISO)

Help protect furnishings from fading

Standard

**BASIC DOUBLE GLAZING** Clear non Low E. standard spacer

2.8

| 1.9 |  |
|-----|--|
|     |  |

Subtle blue tone Low E,

standard spacer

| 57% |  |  |
|-----|--|--|
|     |  |  |

| 69% |  |  |
|-----|--|--|
|     |  |  |