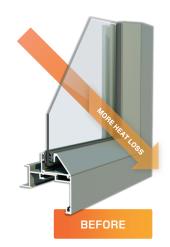

### WHAT IS RFTROFIT?

- · Retrofit involves upgrading your existing windows by replacing single-pane glass with our new energyefficient factory sealed double glazing.
- · This process includes removing the old glass and making minor adjustments to the frames to fit the thicker double glazing units.
- Retrofit is an affordable way to upgrade your existing windows without replacing them entirely (frame and glass) which can be expensive.

## WHAT IS DOUBLE GLAZING?

- Double glazing consists of two glass panes separated by a space, often filled with air or inert gas like argon.
- Double glazing improves thermal insulation meaning your home maintains a more consistent temperature year-round contributing to a healthier, drier, and more comfortable living space.